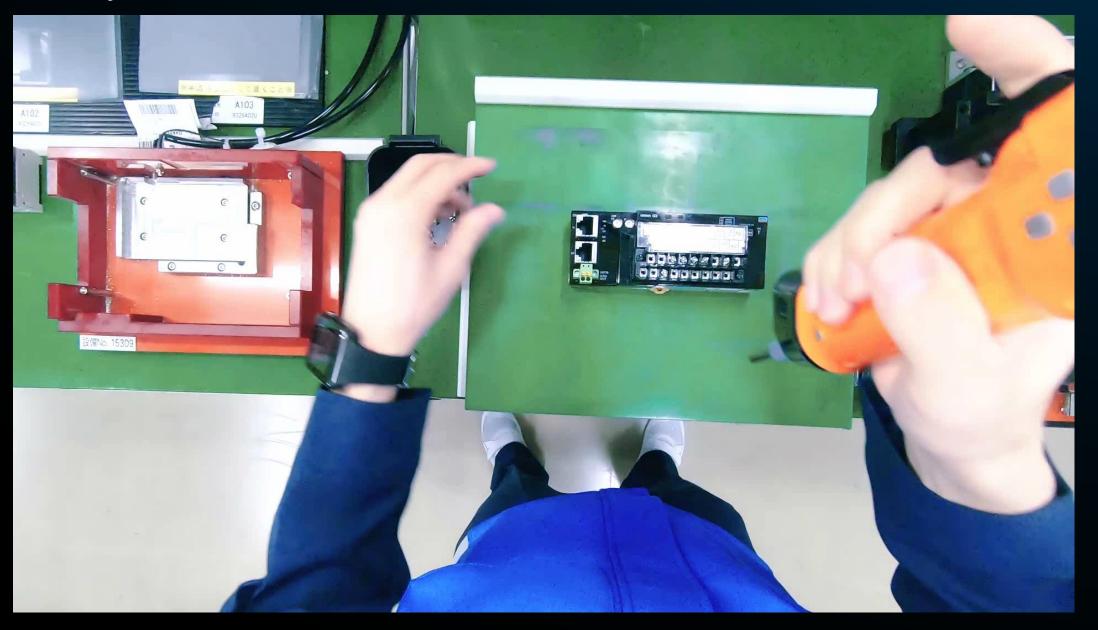

### Autonomous Coaching

Automatic Recognition of Operator movement and Support Autonomous Learning

Visualization of proficiency Level

Harmonious Workplace

AI analysis of collected worker traffic line data

Real-time feedback on the differences with experts

Turning Operators into Creators

OMRON

## ミスしやすい作業ポイントを AIがリアルタイムにお知らせ THE ADA ON 習熟度が客観的にわかるから 自分自身でコーチングできる

Autonomous Coaching Proficiency based Self coaching.