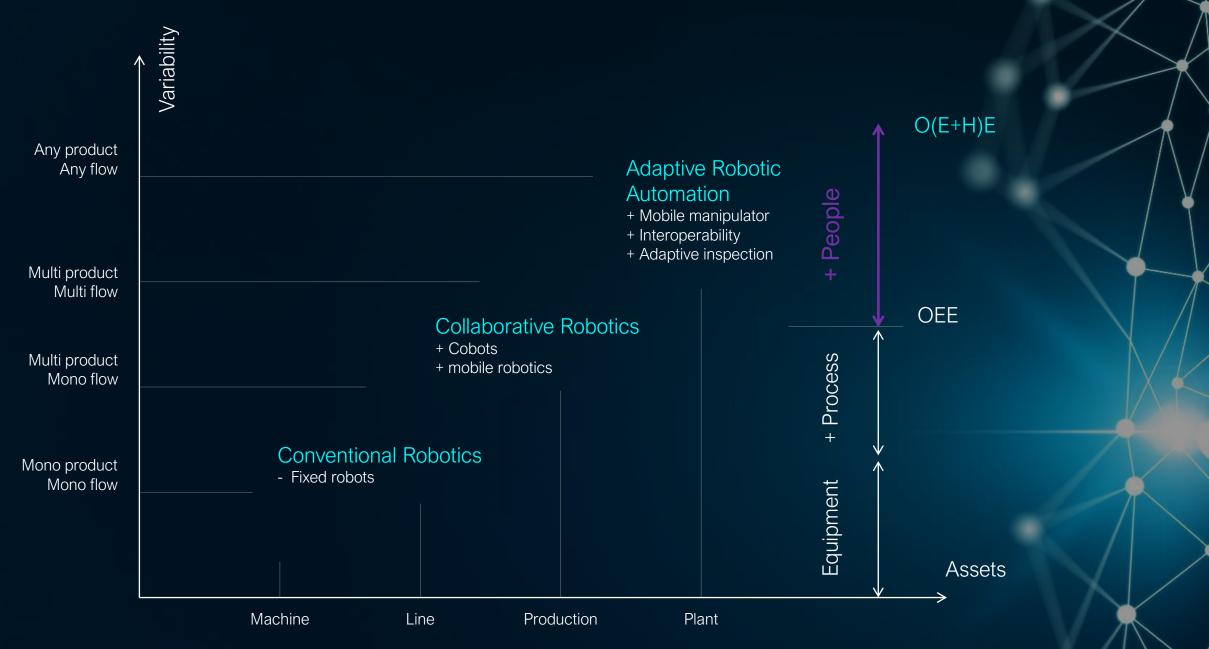

## Productivity Centric Innovation

### Human Centric Innovation

## The path towards harmony between people and machine

### The path towards harmony between people and machine