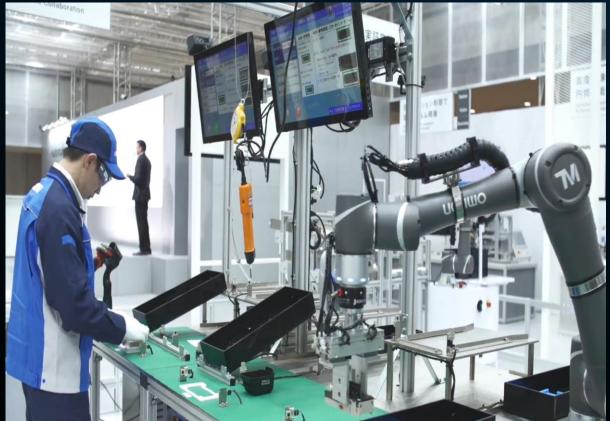

## Robotics & AI Adaptive Vision

Facilitates knowledge transfer between

Experienced and non-experienced employees

Reduces the learning curve for operators

Helps people to avoid human mistakes

## Making Work more enjoyable and efficient

**<u>Reduce Frustration</u> Support processes prone to mistakes.** 