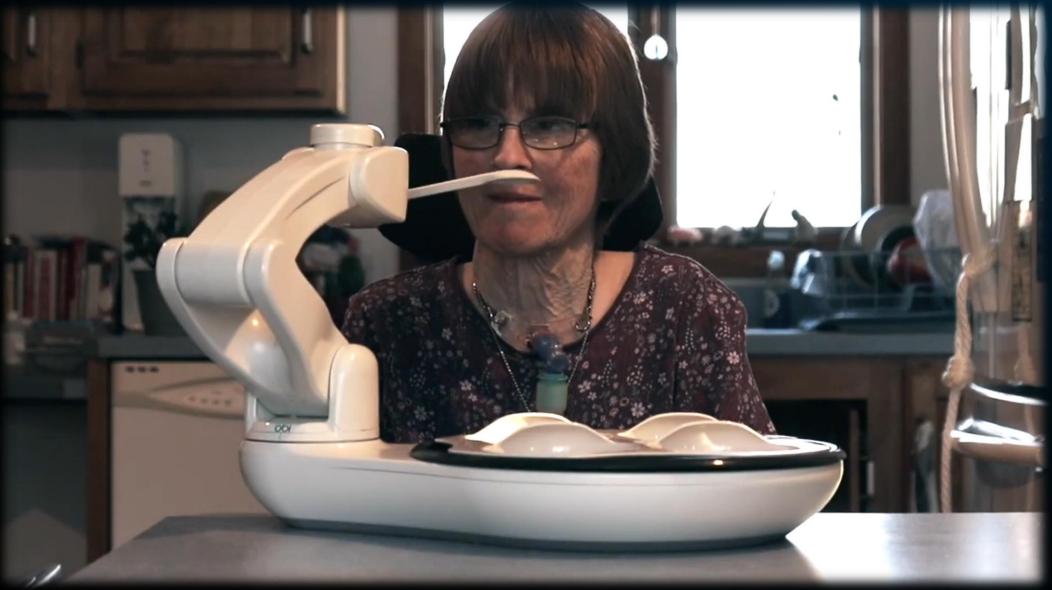

## Robotics & AI Adaptive Vision

Facilitates knowledge transfer between

Experienced and non-experienced employees

Reduces the learning curve for operators

Helps people to avoid human mistakes

## Making Work more enjoyable and efficient

**<u>Reduce Frustration</u> Support processes prone to mistakes.** 