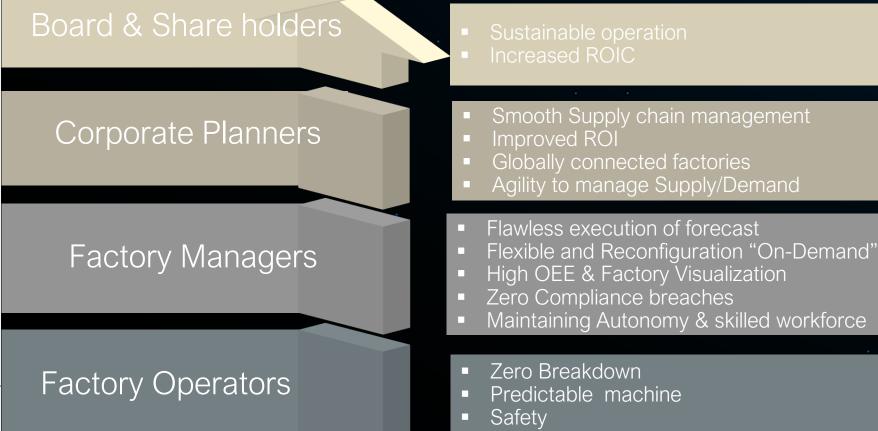

>Reduce Frustration</u> Support processes prone to mistakes.** 

## ミスしやすい作業ポイントを AIがリアルタイムにお知らせ THE ADA ON 習熟度が客観的にわかるから 自分自身でコーチングできる

Autonomous Coaching Proficiency based Self coaching.

### Making Work more enjoyable and efficient

#### **Increased motivation** Real time constructive Feedback.



### <u>Increased Harmony –</u> Collaboration between Men and Machines.



### Harmony between worker and machine



### Collaborative & Adaptive Map



### The collaborative and adaptive workplace



OMRON

**Industrial Automation Solutions** 

### Summary - Happy Factory Defined

### OMRON

-armon/

A shop floor where there is seamless & valuable harmony between people and machines making the right conditions for them to be successful in their daily pursuits, more productive, and creative.



- Quick on-time assistance
- Prescriptive maintenance

### "At work for a better life, a better world for all"

"To the machine the work of the machine, to mankind the thrill of further creation Dr K.Tateisi - 1960