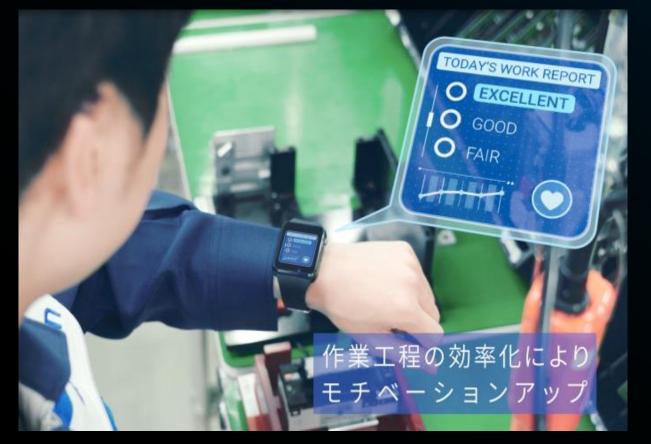

## Making Work more enjoyable and efficient

**<u>Reduce Frustration</u> Support processes prone to mistakes.** 

#### **Increased motivation** Real time constructive Feedback.

### <u>Increased Harmony –</u> Collaboration between Men and Machines.