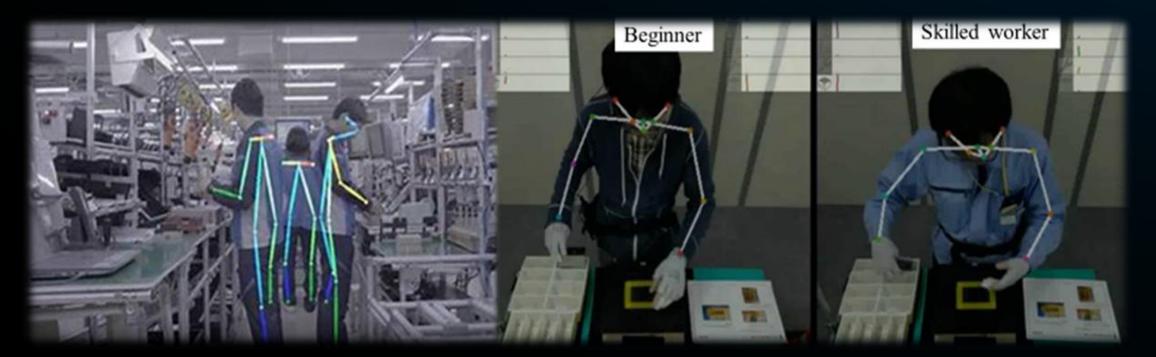

### Autonomous Coaching

Automatic Recognition of Operator movement and Support Autonomous Learning

Visualization of proficiency Level

Harmonious Workplace

AI analysis of collected worker traffic line data

Real-time feedback on the differences with experts

Turning Operators into Creators

OMRON

## Robotics & AI Adaptive Vision

Facilitates knowledge transfer between

Experienced and non-experienced employees

Reduces the learning curve for operators

Helps people to avoid human mistakes