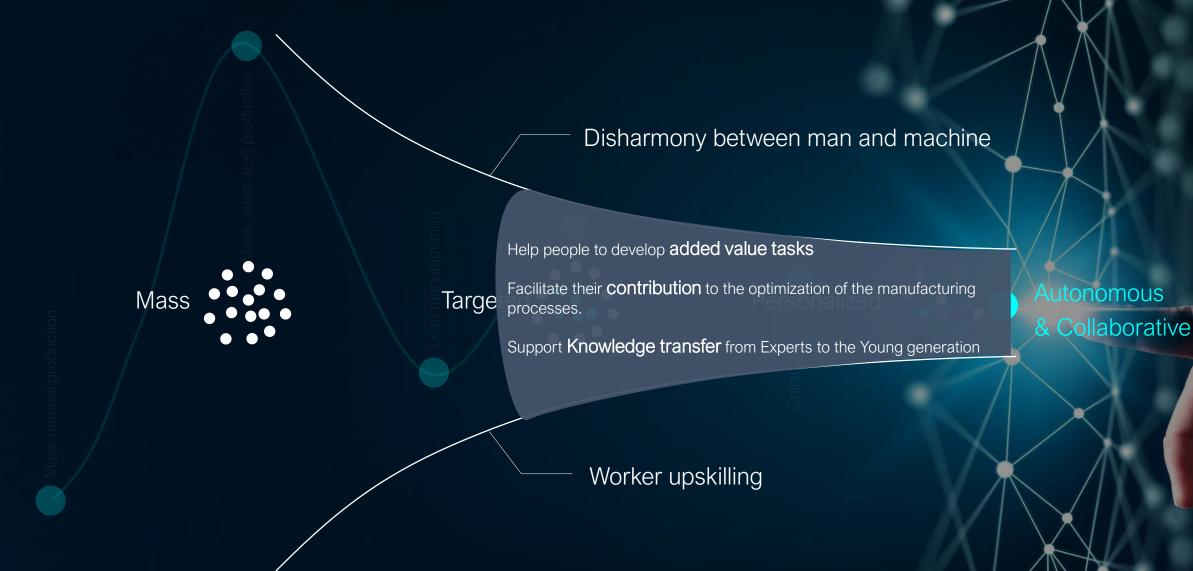

## The path towards harmony between people and machine

### The path towards harmony between people and machine

### Autonomous Knowledge transfer & Learning